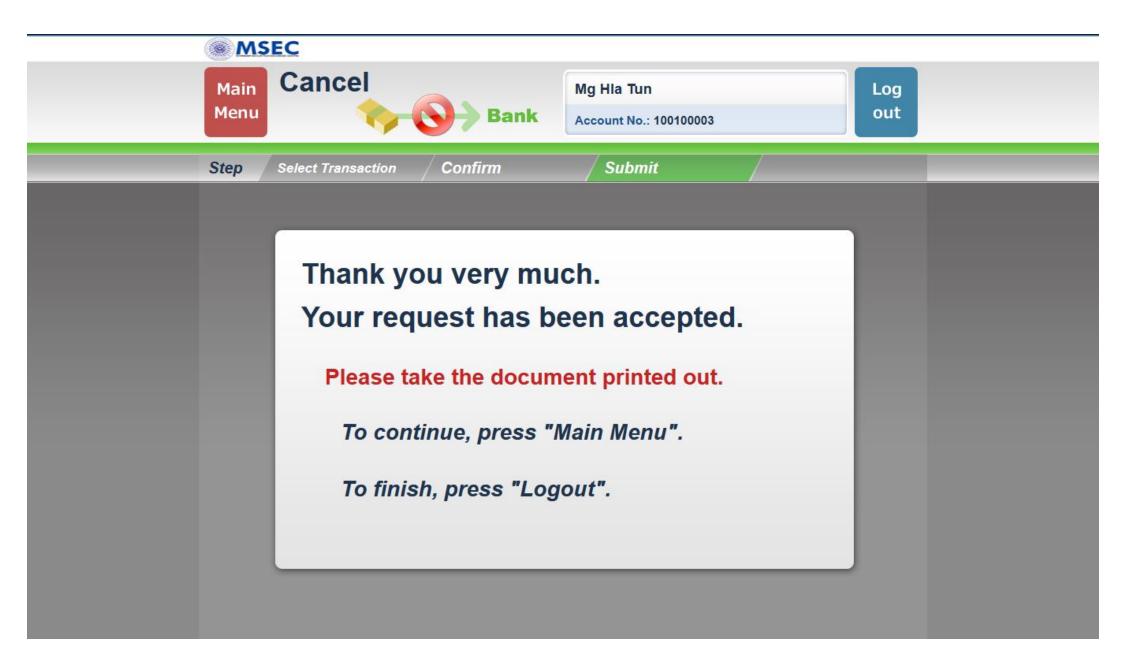

## 3.3. Cancel Withdrawal Order Complete

To Continue Press " Main Menu "

To Finish Press "Logout"