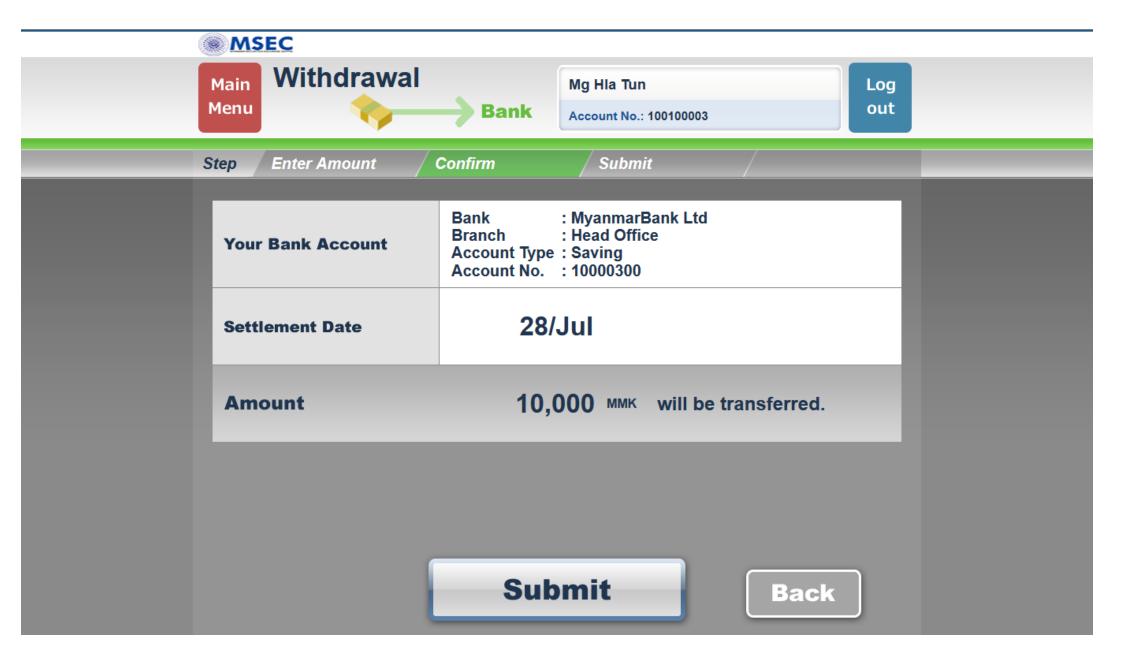

#### 2.2. Withdrawal Order Confirmation

#### **Confirm Data input**

- 2 Settlement Date
- 3 Amount
- When confirmation is completed, press "Submit"