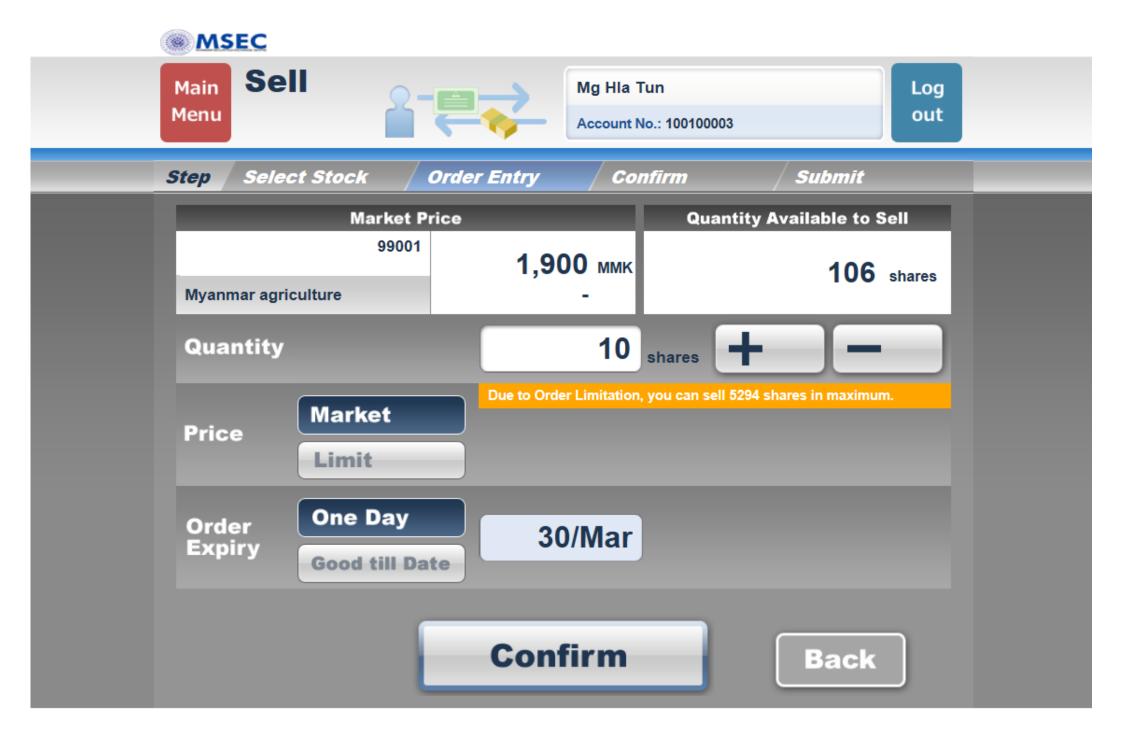

#### 3.1. Sell Order Placing

Pick Up Stock Code

#### **Sell Order Data Input**

- 3 Order Quantity
- 4 Order Type (Market or Limit order)
- 5 Expiry (One day or Specified date)
- 6 Press "Confirm"