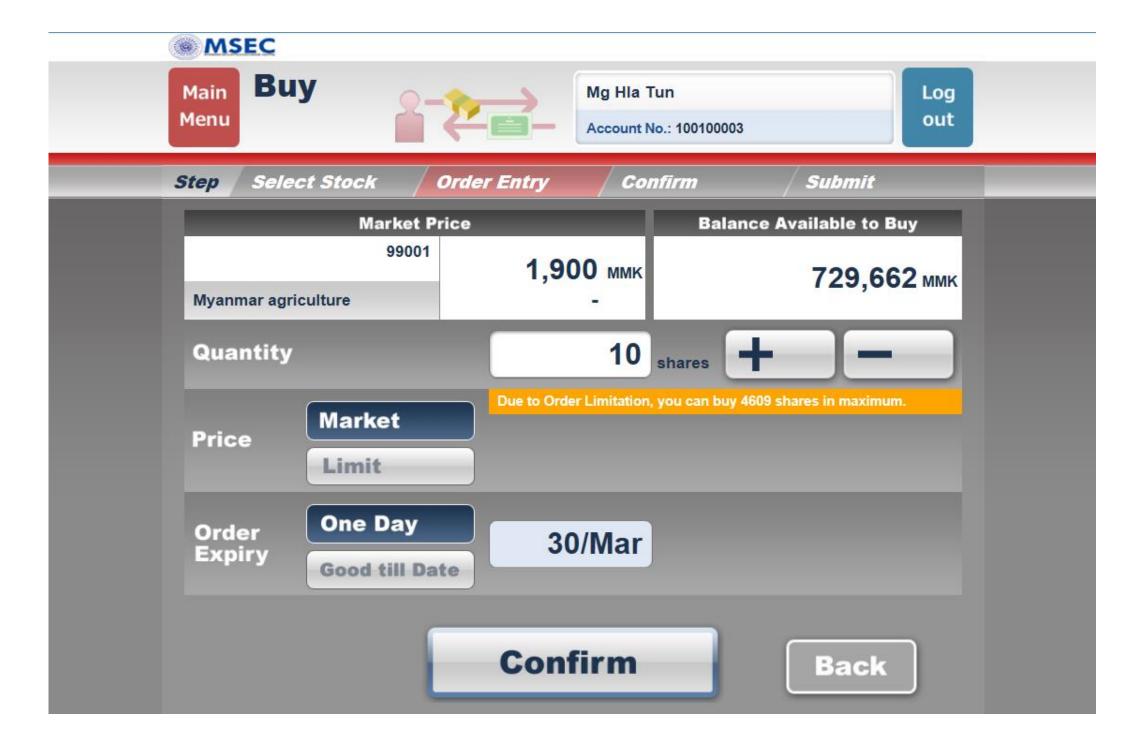

#### **Buy Order Data Input**

- 3 Order Quantity
- Order Type (Market or Limit order)
- Expiry (One day or Specified date)
- 6 Press "Confirm"

#### **Order Limit for One Transaction**

For online trading, maximum amount of one transaction is 10 million kyat.

Our system provides the feature shown how many shares you can place up to 10 million kyat at the Buy/Sell Order Entry Screen.