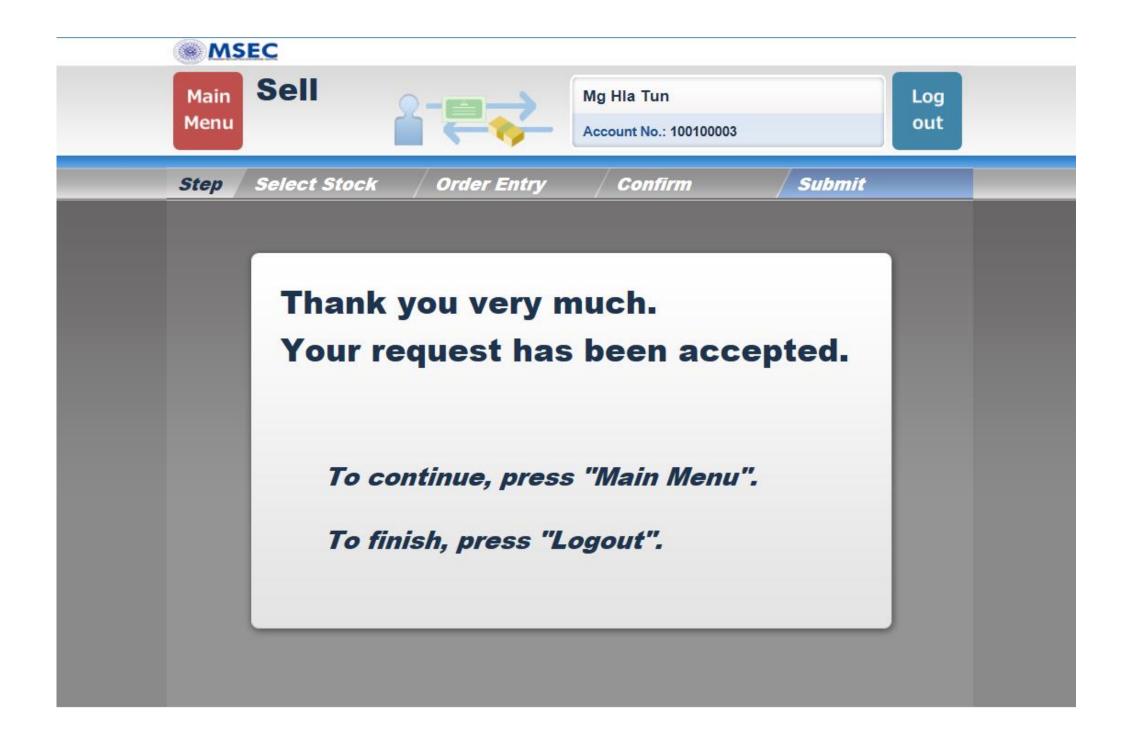

## 3.3. Sell Order Complete

To Continue Press " Main Menu "

To Finish Press "Logout"