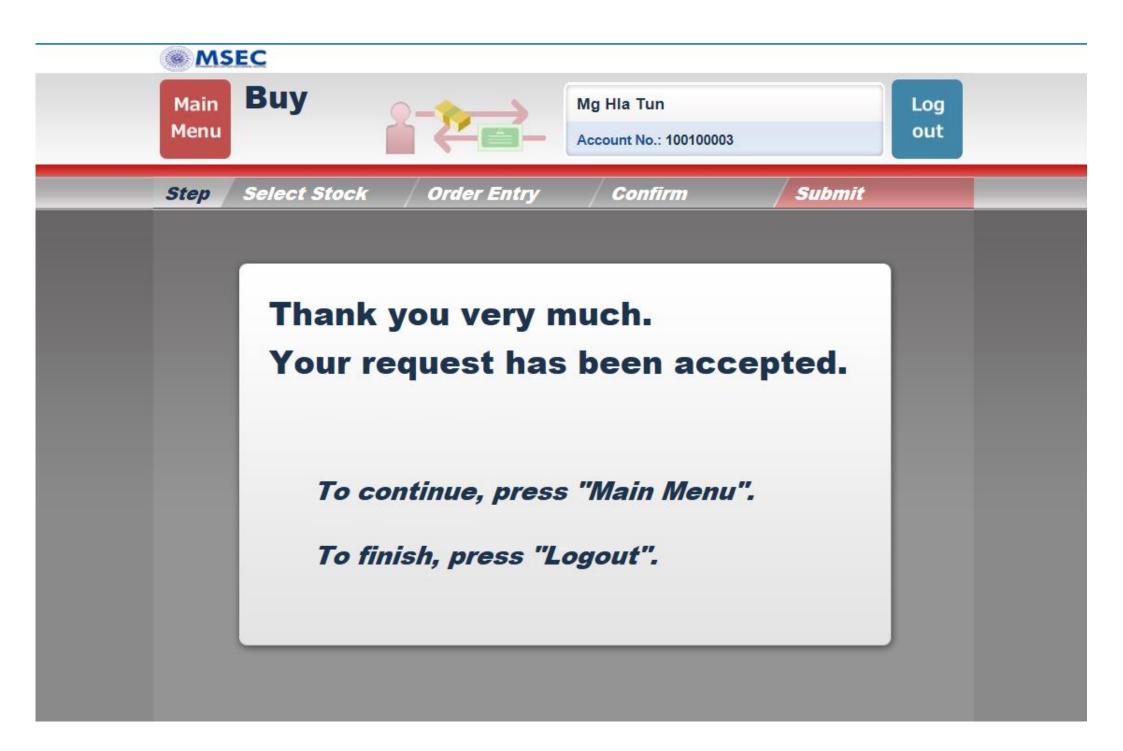

## 2.3. Buy Order Complete

To Continue Press "Main Menu"

To Finish Press "Logout"