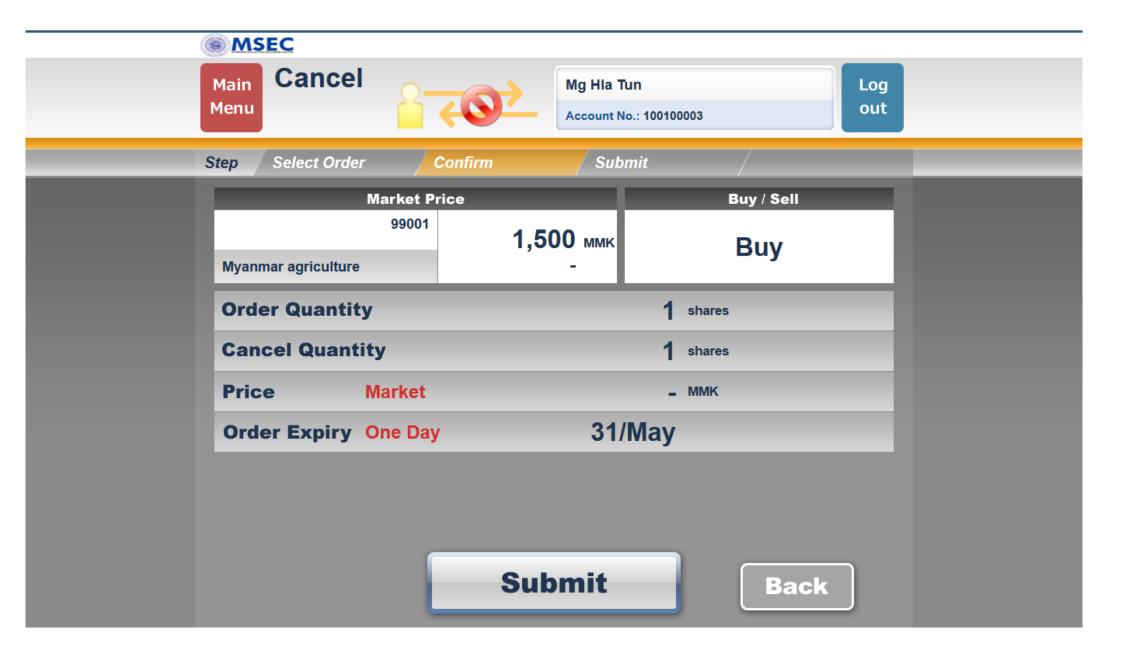

in Menu"

To Finish Press "Logout"



#### 3.1. Sell Order Placing



Pick Up Stock Code

#### **Sell Order Data Input**

- 3 Order Quantity
- 4 Order Type (Market or Limit order)
- 5 Expiry (One day or Specified date)
- 6 Press "Confirm"



#### 3.2. Sell Order Confirmation



#### **Confirm Data input**

- Order Quantity
- Order Type (Market or Limit order)
- Expiry (One day or Specified date)
- Click the checkbox to declare your order does NOT fall under the Insider Trading
- When confirmation and declaration are completed, press "Submit"



## 3.3. Sell Order Complete



To Continue Press " Main Menu "

To Finish Press "Logout"



#### 4.1. Cancel the Order



Pick Up the Order you want to Cancel

2

Press the Order you want to Cancel



#### 4.2. Confirmation of Order Cancellation





## 4.3. Cancel Order Complete



To Continue Press " Main Menu "

To Finish Press "Logout"



#### 1. How to go to Withdrawal Screen from Main Screen



## 2.1. Withdrawal Order Placing



#### **Withdrawal Order Data Input**

- 2 Input the Amount you want to withdrawal
- 3 Press "Confirm"



#### 2.2. Withdrawal Order Confirmation



#### **Confirm Data input**

- 2 Settlement Date
- 3 Amount
- When confirmation is completed, press "Submit"



#### 2.3. Withdrawal Order Complete



To Continue Press " Main Menu "

To Finish Press "Logout"



REMARK: The withdrawal request can be submitted once a day. If you would like to submit another withdrawal request, cancel the previous withdrawal request and re submit the request with the amount you want to withdrawal.

#### 3.1. Cancel the Withdr