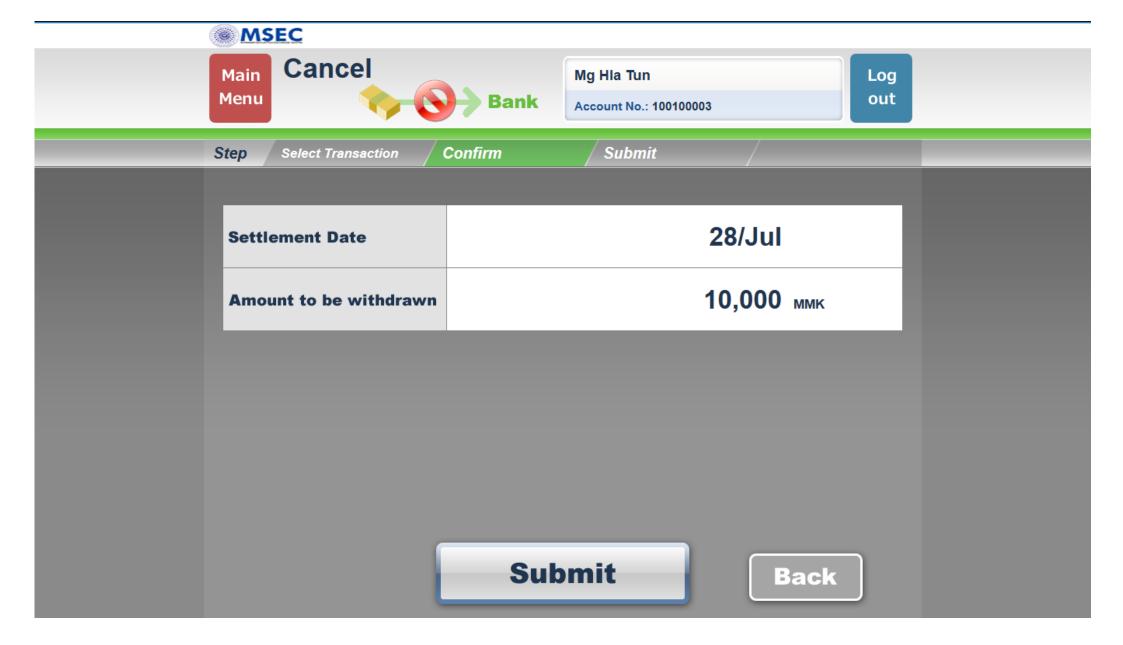

## 2.1. Withdrawal Order Placing



#### **Withdrawal Order Data Input**

- 2 Input the Amount you want to withdrawal
- 3 Press "Confirm"



#### 2.2. Withdrawal Order Confirmation



#### **Confirm Data input**

- 2 Settlement Date
- 3 Amount
- When confirmation is completed, press "Submit"



#### 2.3. Withdrawal Order Complete



To Continue Press " Main Menu "

To Finish Press "Logout"



REMARK: The withdrawal request can be submitted once a day. If you would like to submit another withdrawal request, cancel the previous withdrawal request and re submit the request with the amount you want to withdrawal.

#### 3.1. Cancel the Withdrawal Order



.

Pick Up the Order you want to Cancel

2

Press the Order you want to Cancel



#### 3.2. Confirmation of Withdrawal Order Cancellation





## 3.3. Cancel Withdrawal Order Complete



To Continue Press " Main Menu "

To Finish Press "Logout"



## 4. Remarks

#### **Order Limit for One Transaction**

For online trading, maximum amount of one transaction is 10 million kyat.

Our system provides the feature shown how many shares you can place up to 10 million kyat at the Buy/Sell Order Entry Screen.

If the estimated amount of your order will exceed 10 million kyat, <u>please come to our office or make</u> <u>an order by phone</u>.

- How to calculate -

Estimated Amount of the BUY Order = (Share Price x Buy Quantity) + Commission + Stamp Duty

Estimated Amount of the SELL Order = (Share Price x Sell Quantity) - Commission

- Remarks -

With regard to market order, the maximum amount of one day price limit will be applied as S