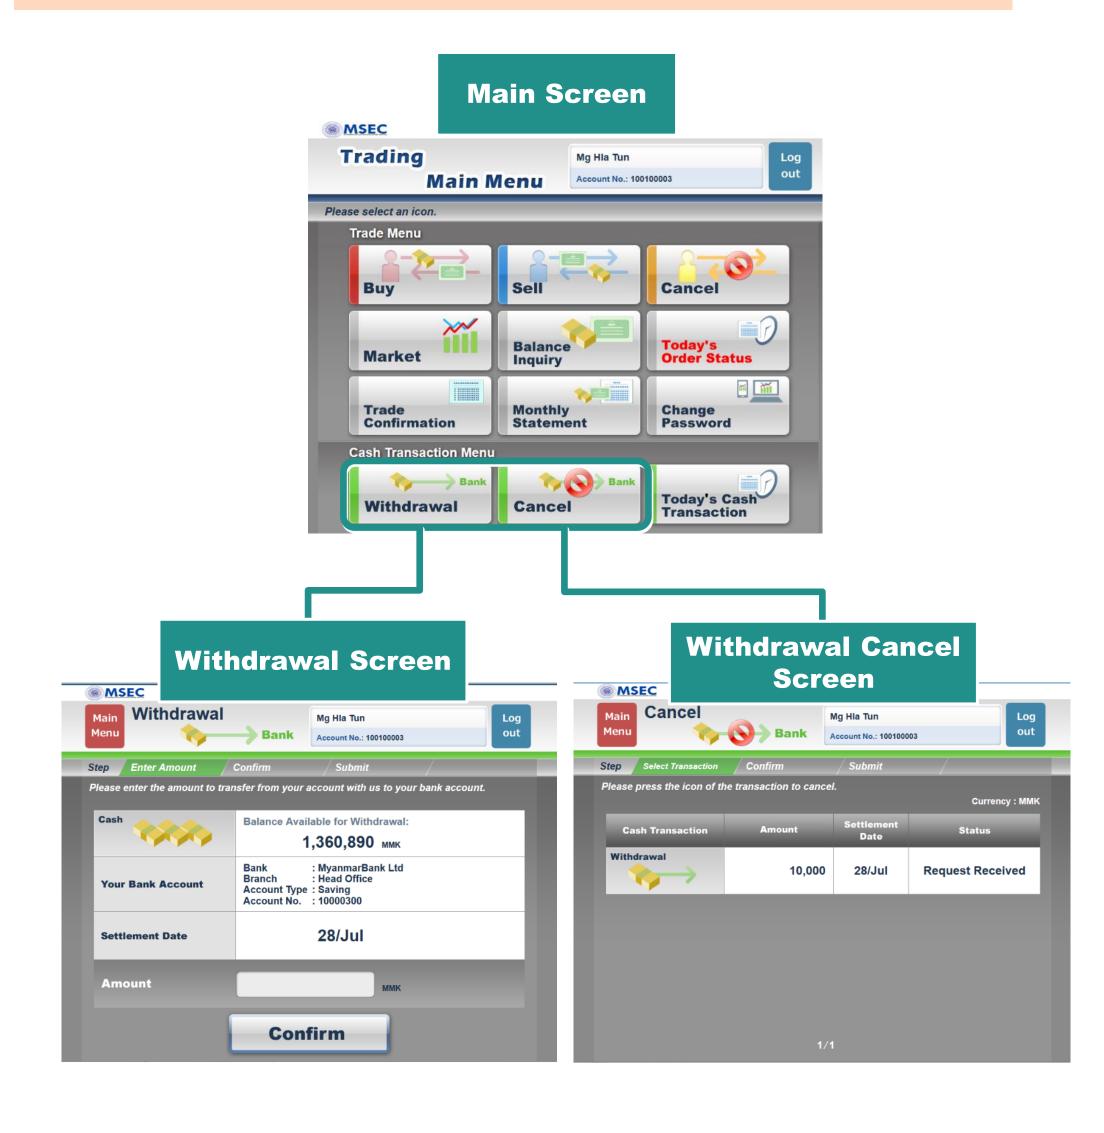

#### 1. How to go to Withdrawal Screen from Main Screen

## 2.1. Withdrawal Order Placing

#### **Withdrawal Order Data Input**

- 2 Input the Amount you want to withdrawal
- 3 Press "Confirm"

#### 2.2. Withdrawal Order Confirmation

#### **Confirm Data input**

- 2 Settlement Date
- 3 Amount
- When confirmation is completed, press "Submit"

#### 2.3. Withdrawal Order Complete

To Continue Press " Main Menu "

To Finish Press "Logout"

REMARK: The withdrawal request can be submitted once a day. If you would like to submit another withdrawal request, cancel the previous withdrawal request and re submit the request with the amount you want to withdrawal.

#### 3.1. Cancel the Withdrawal Order

.

Pick Up the Order you want to Cancel

2

Press the Order you want to Cancel

#### 3.2. Confirmation of Withdrawal Order Cancellation

## 3.3. Cancel Withdrawal Order Complete

To Continue Press " Main Menu "

To Finish Press "Logout"