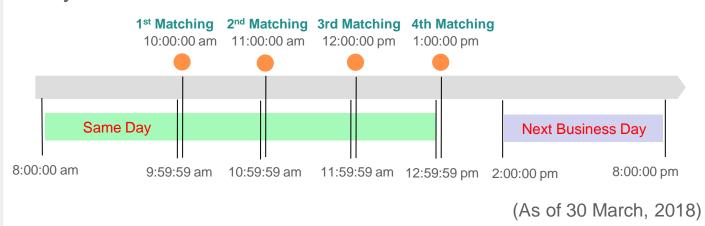

#### Order Acceptance

Service hour for order

Buy/Sell Orders shall be accepted from 8:00:00 am to 9:59:59 am, 10:00:00 am to 10:59:59 am, 11:00:00 am to 11:59:59 am and 12:00:00 pm to 12:59:59 pm for same business day and be accepted from 2:00:00 pm to 8:00:00 pm for next Business Day.

1st Matching 2nd Matching 3rd Matching 4th Matching 1:00:00 pm 1:00:00 pm 1:00:00 pm