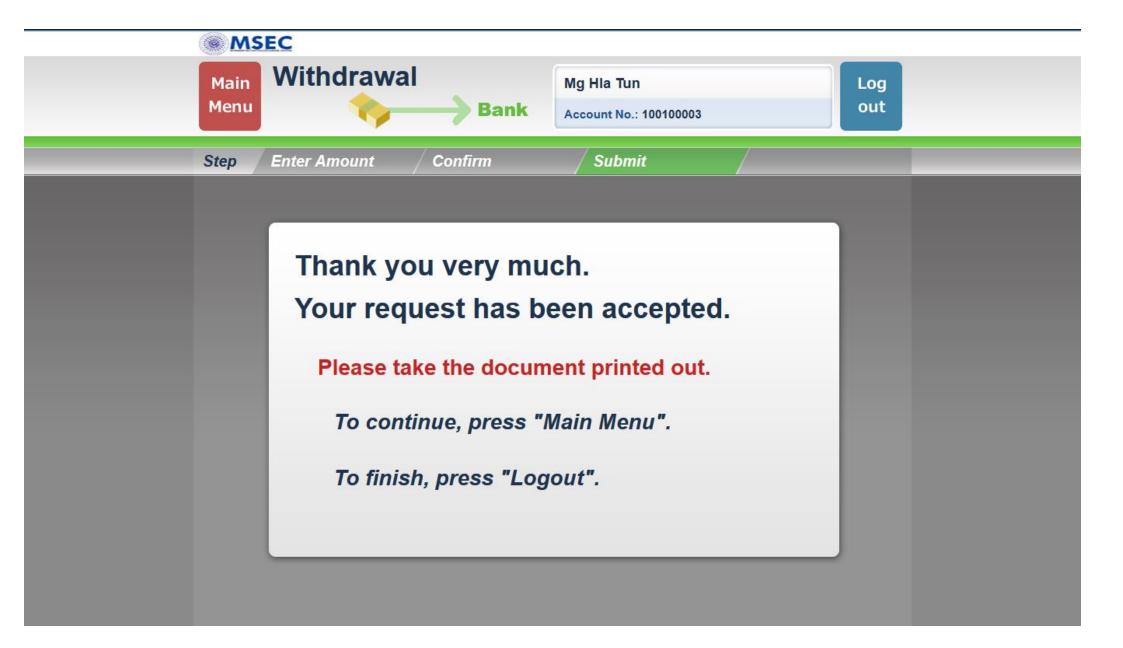

#### 2.3. Withdrawal Order Complete

To Continue Press " Main Menu "

To Finish Press "Logout"

REMARK: The withdrawal request can be submitted once a day. If you would like to submit another withdrawal request, cancel the previous withdrawal request and re submit the request with the amount you want to withdrawal.