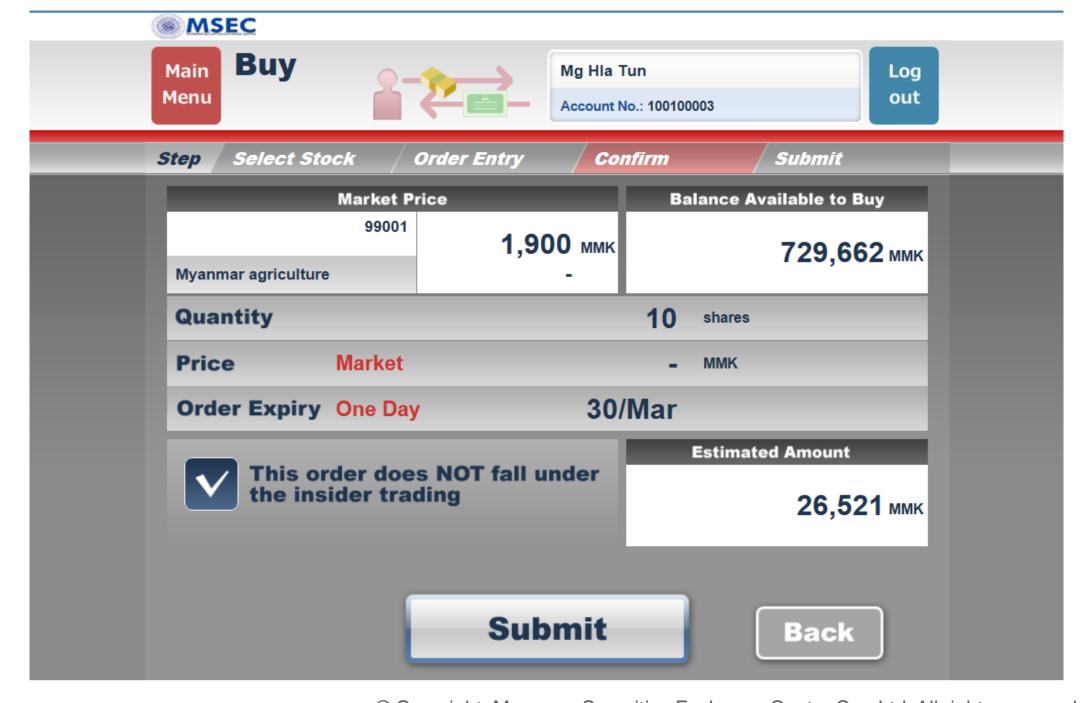

## 2.2. Buy Order Confirmation

#### **Confirm Data input**

- Order Quantity
- Order Type (Market or Limit order)
- Expiry (One day or Specified date)
- Click the checkbox to declare your order does NOT fall under the Insider Trading
- When confirmation and declaration are completed, press "Submit"