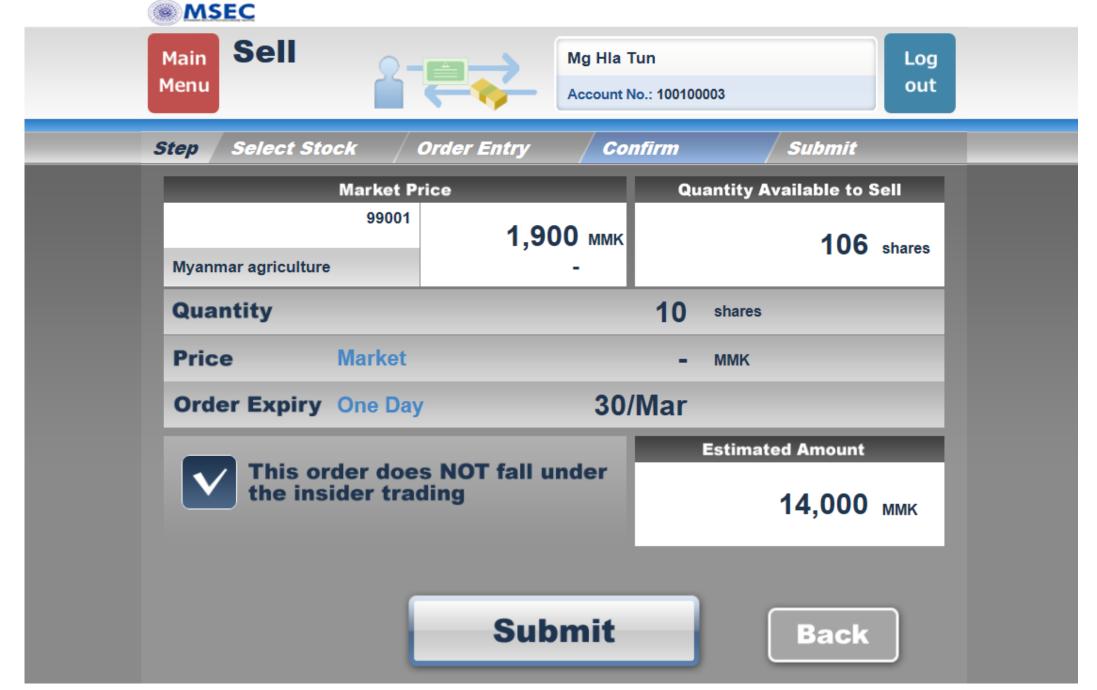

#### 3.2. Sell Order Confirmation

#### **Confirm Data input**

- Order Quantity
- Order Type (Market or Limit order)
- Expiry (One day or Specified date)
- Click the checkbox to declare your order does NOT fall under the Insider Trading
- When confirmation and declaration are completed, press "Submit"