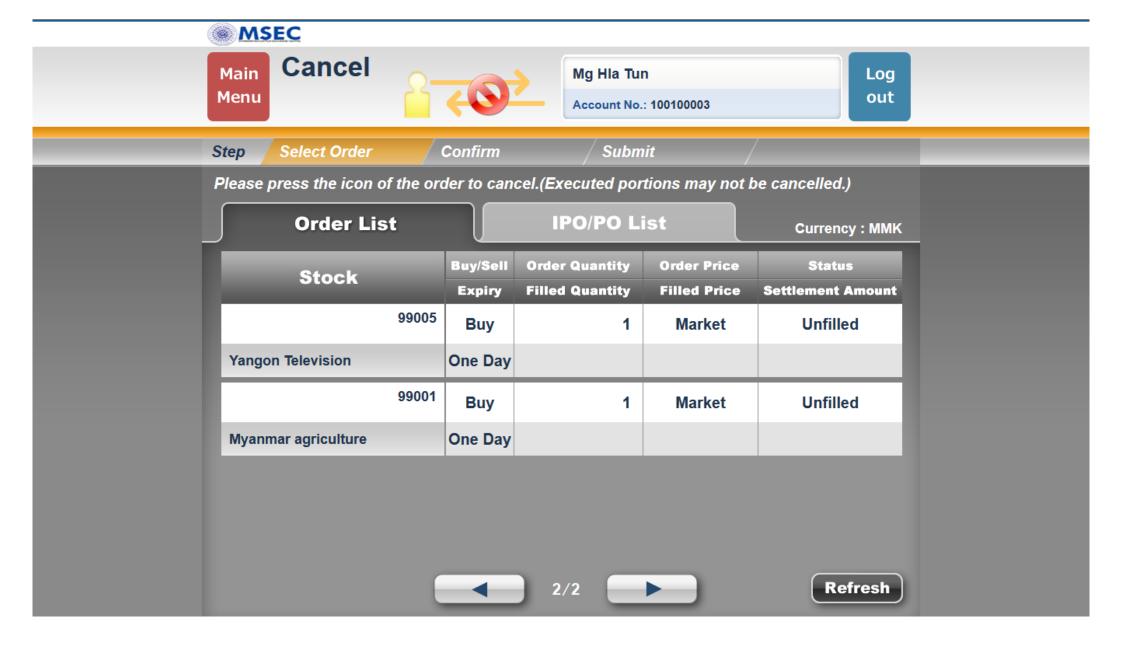

#### 4.1. Cancel the Order

Pick Up the Order you want to Cancel

2

Press the Order you want to Cancel