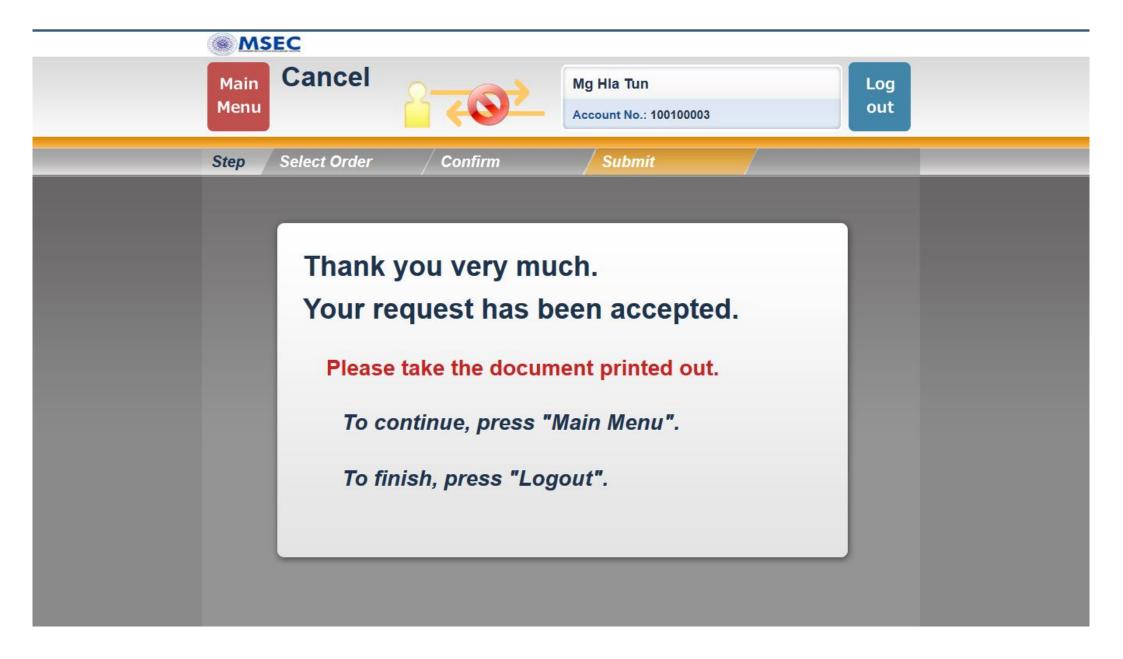

## 4.3. Cancel Order Complete

To Continue Press " Main Menu "

To Finish Press "Logout"