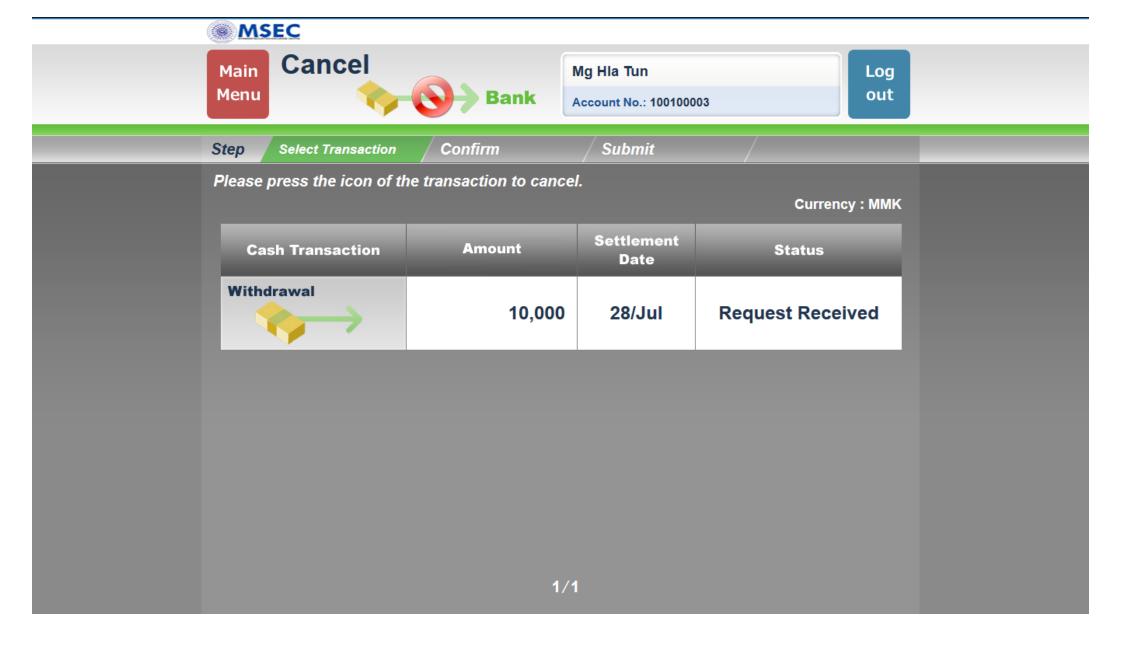

#### 3.1. Cancel the Withdrawal Order

.

Pick Up the Order you want to Cancel

2

Press the Order you want to Cancel