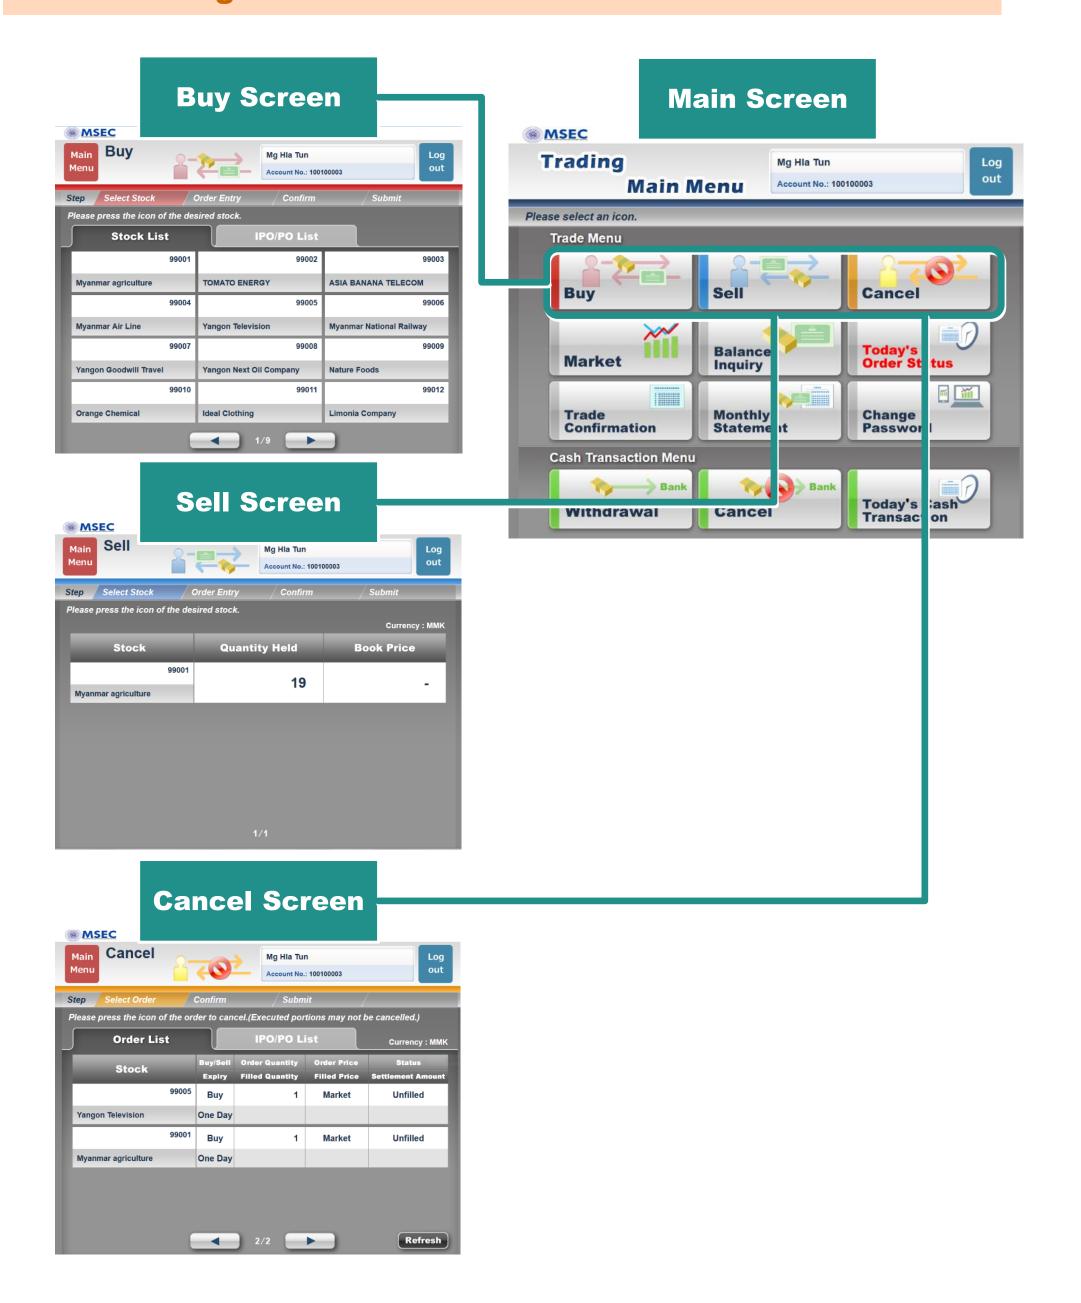

#### 1. How to go to Order Screen from Main Screen

#### 2.1. Buy Order Placing

#### 3.1. Sell Order Placing

Pick Up Stock Code

#### 4.1. Cancel the Order

Pick Up the Order you want to Cancel

2

Press the Order you want to Cancel