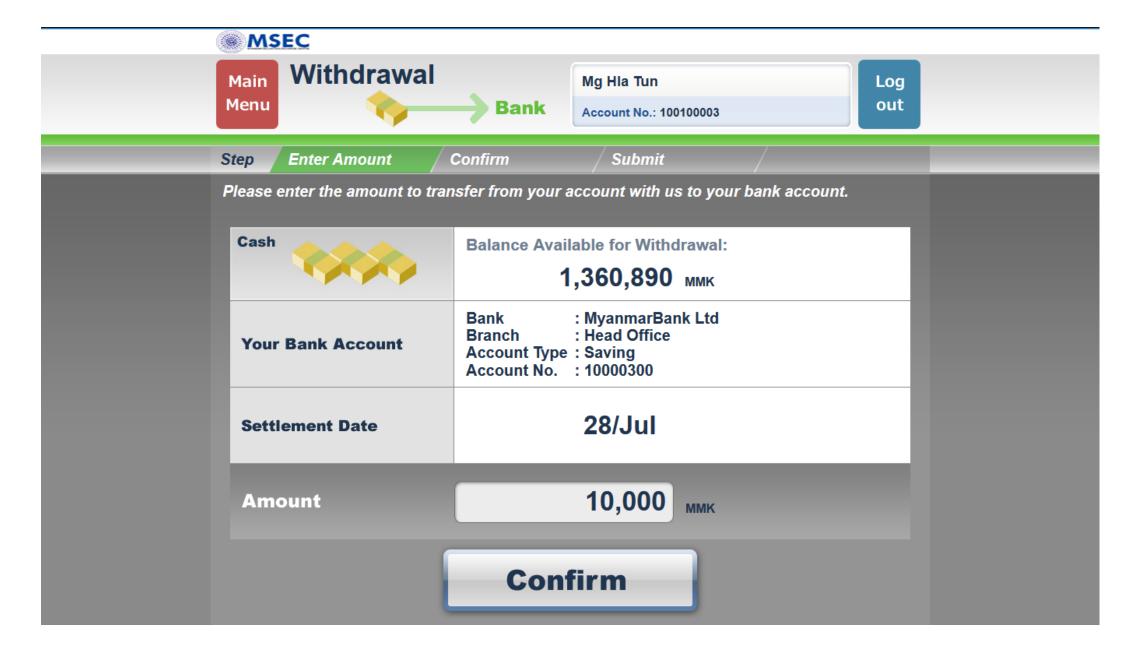

## 2.1. Withdrawal Order Placing

#### **Withdrawal Order Data Input**

- 2 Input the Amount you want to withdrawal
- 3 Press "Confirm"